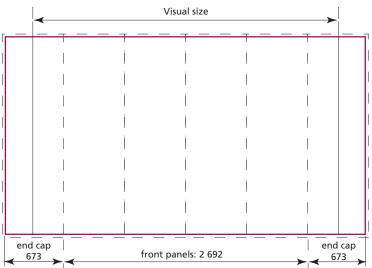

### **Graphic dimensions**

Total size: 4 038 x 2 240 mm

Front panel dimension: 673 x 2 240 mm

Side panel dimension: 673 x 2 240 mm

# **Graphic preparation**

Entire format: 4 038 x 2 240 mm

Printing area: 4 078 x 2 280 mm

Overlap: 20 mm on each side of entire format WITHOUT CUTTING MARKS