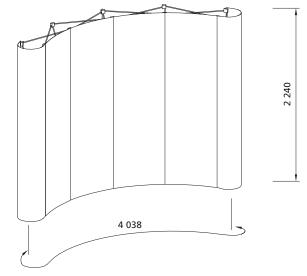

### **Graphic dimensions**

Total size: 4 038 x 2 240 mm

Front panel dimension: 673 x 2 240 mm

Side panel dimension: 673 x 2 240 mm