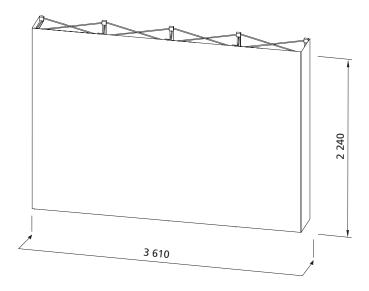

# EUROtex 4 x 3

# side front side 320 2970 320

# Rozměry grafiky

Total size: 3 610 x 2 240 mm

Front panel dimension: 2 970 x 2 240 mm

Side panel dimension: 320 x 2 240 mm

# **Graphic preparation**

Entire format: 3 610 x 2 240 mm

Printing area: 3 730 x 2 360 mm

Overlap: 60 mm on each side of entire format WITHOUT CUTTING MARKS