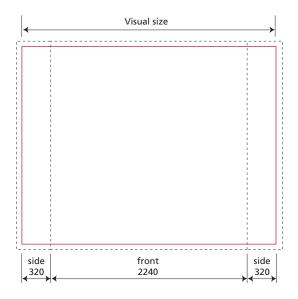

# Rozměry grafiky

Total size: 2 880 x 2 240 mm

Front panel dimension: 2 240 x 2 240 mm

Side panel dimension: 320 x 2 240 mm