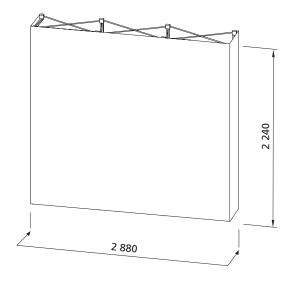

# EUROtex 3 x 3

# Rozměry grafiky

Total size: 2 880 x 2 240 mm

Front panel dimension: 2 240 x 2 240 mm

Side panel dimension: 320 x 2 240 mm

# **Graphic preparation**

Entire format: 2 880 x 2 240 mm

Printing area: 3 000 x 2 360 mm

Overlap: 60 mm on each side of entire format WITHOUT CUTTING MARKS