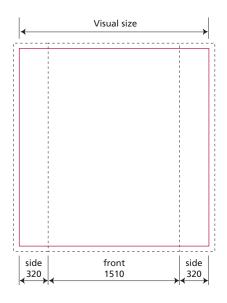

# Rozměry grafiky

Total size: 2 150 x 2 240 mm

Front panel dimension: 1 510 x 2 240 mm

Side panel dimension: 320 x 2 240 mm