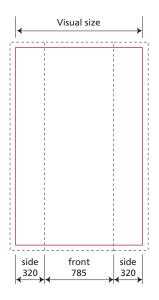

# Rozměry grafiky

Total size: 1 425 x 2 240 mm

Front panel dimension: 785 x 2 240 mm

Side panel dimension: 320 x 2 240 mm