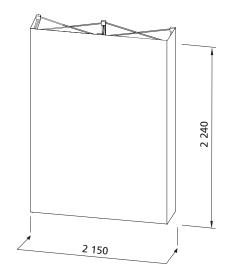

# EUROtex 2 x 3

# Rozměry grafiky

Total size: 2 150 x 2 240 mm

Front panel dimension: 1 510 x 2 240 mm

Side panel dimension: 320 x 2 240 mm