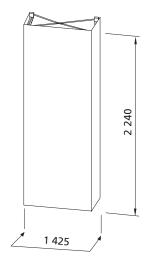

# EUROtex 1 x 3

# Rozměry grafiky

Total size: 1 425 x 2 240 mm

Front panel dimension: 785 x 2 240 mm

Side panel dimension: 320 x 2 240 mm