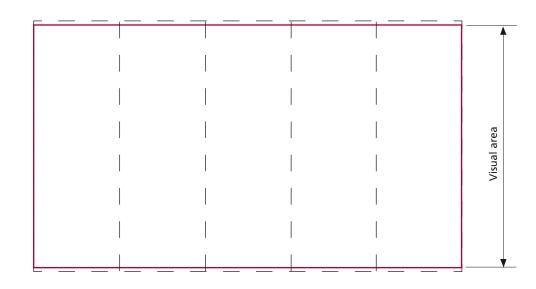

## **Graphic preparation:**

Entire format: 5 000 x 2 043 mm

Printing area: 5 020 x 2 088 mm (20 mm on each side of entire format WITHOUT CUTTING MARKS)