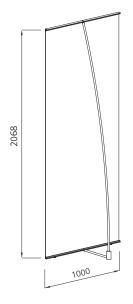

## **Graphic dimensions:**

Panel size: 1 000 x 2 068 mm Total size: 5 000 x 2 068 mm